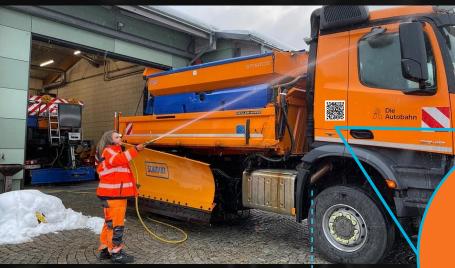

### Perform equipment centric activities fast and easy with Swarm

The current location, date and time are filled automatically for confirming physical presence near the equipment. Basic information about the equipment are already provided.

QR codes on machinery open ad-hoc inspection forms that are **prefilled with equipment information.** The code can be placed anywhere inside or outside the equipment for better use.

After Submit, the data is **pushed** to core systems to be evaluated and acted upon.