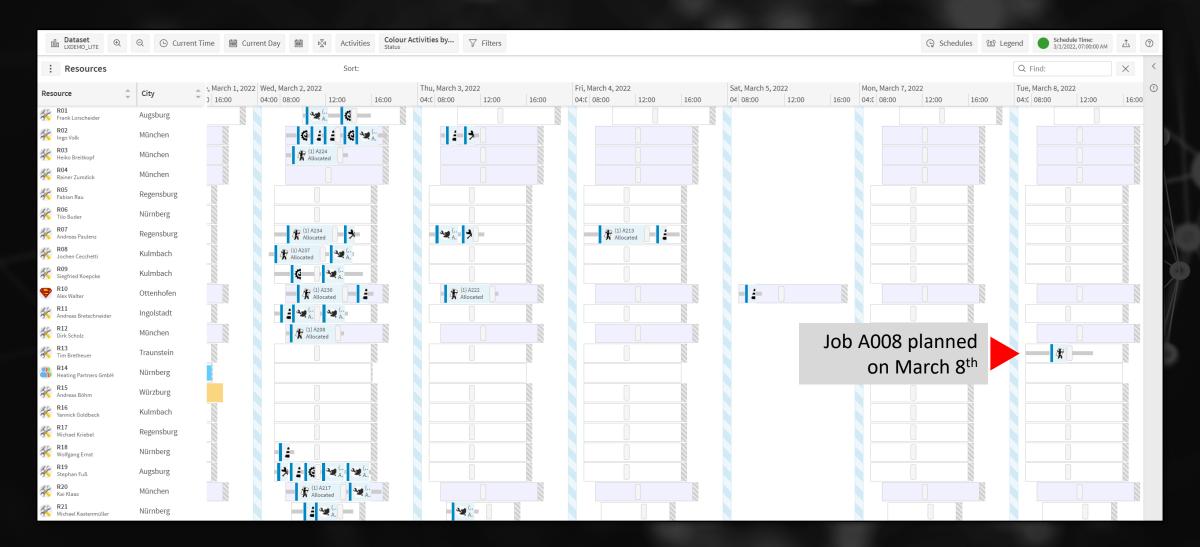

### Proposed field service job for optimized scheduling

\$\int\_{\text{3}}\$ \\ \text{3} \\ \text{3}

Planning proposal from the maintenance planning

### Resulting in a current schedule: Resource13 travels to A008, A009 not yet booked