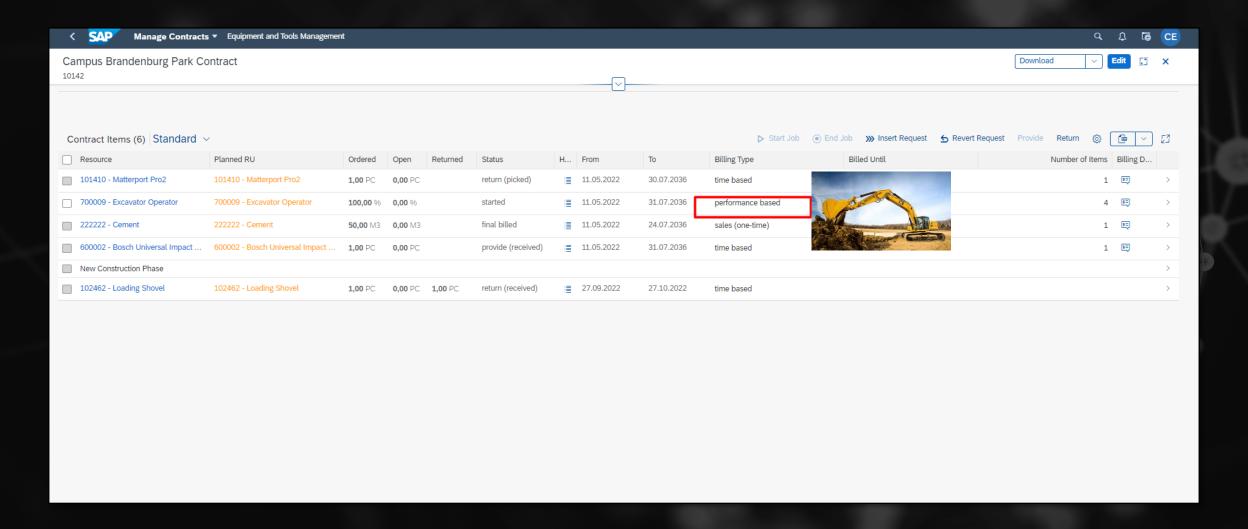

### Flexible billing solution for the preparation of SAP SD as an "invoicing engine"

### Deep dive flexible surcharges and discounts in combination with performance-based options