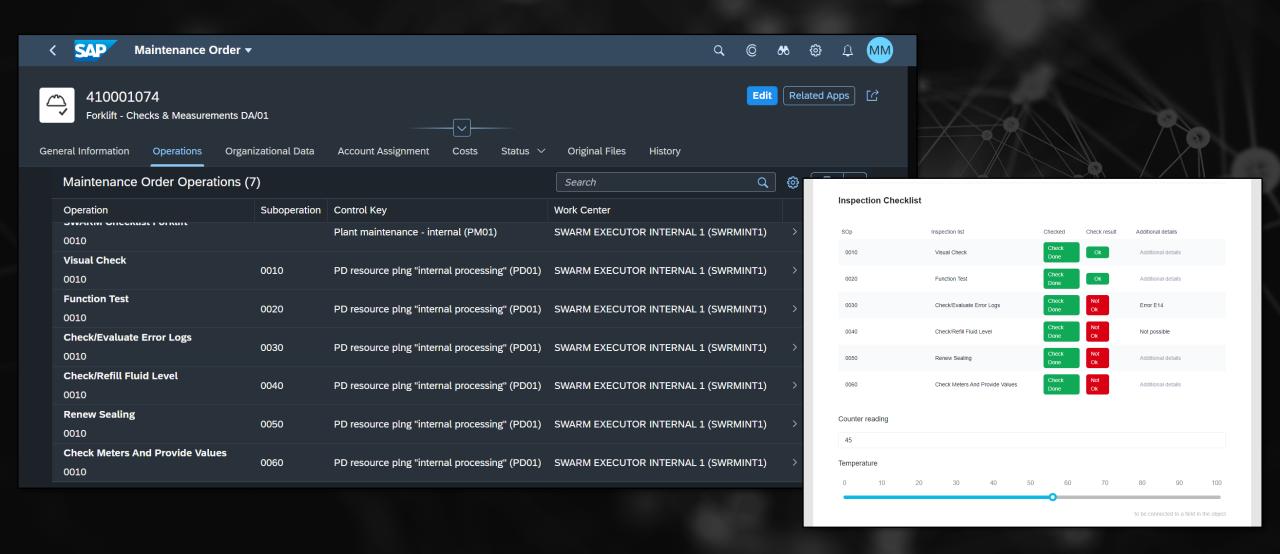

### Perform equipment centric activities fast and easy with Swarm

The current location, date and time are filled automatically for confirming physical presence near the equipment. Basic information about the equipment are already provided.

QR codes on machinery open ad-hoc inspection forms that are **prefilled with equipment information.** The code can be placed anywhere inside or outside the equipment for better use.

After Submit, the data is **pushed** to core systems to be evaluated and acted upon.