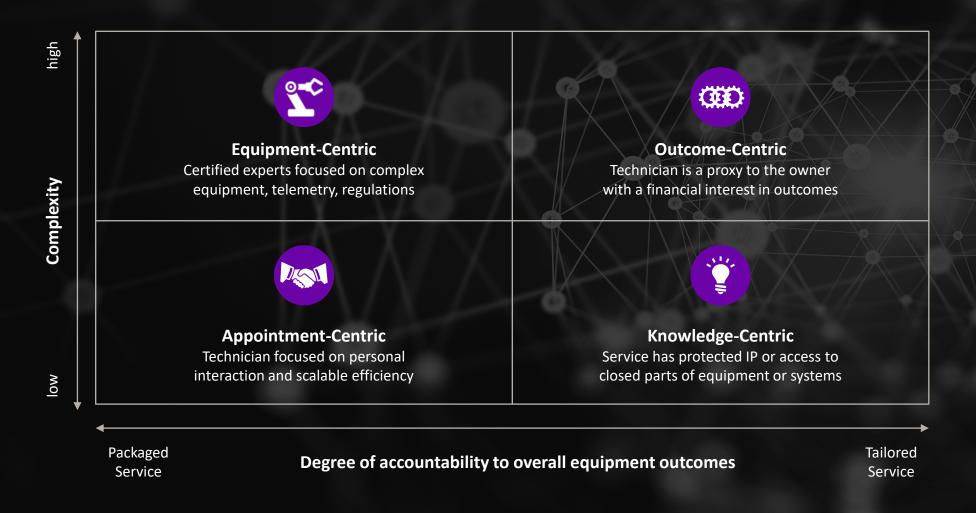

## The business model determines the focus of digitization initiatives and the use of appropriate technologies.

Overview of business models

84%

of firms state outcomebased business models are a high or critical priority

## To generate added value for customers an appropriate orchestration of exiting technologies is key.

Customer Example of technology usage to leverage equipment-centric and outcome-based business models