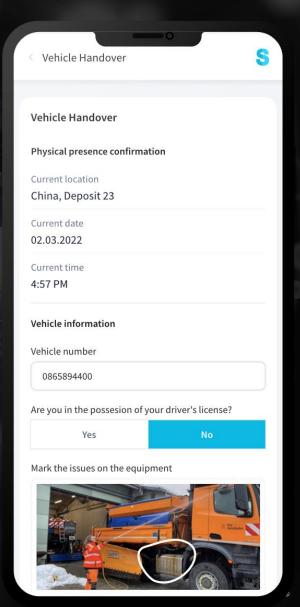

### Perform equipment centric activities fast and easy with Swarm

The current location, date and time are filled automatically for confirming physical presence near the equipment. Basic information about the equipment are already provided.

QR codes on machinery open ad-hoc inspection forms that are **prefilled with equipment information.** The code can be placed anywhere inside or outside the equipment for better use.

After Submit, the data is **pushed** to core systems to be evaluated and acted upon.