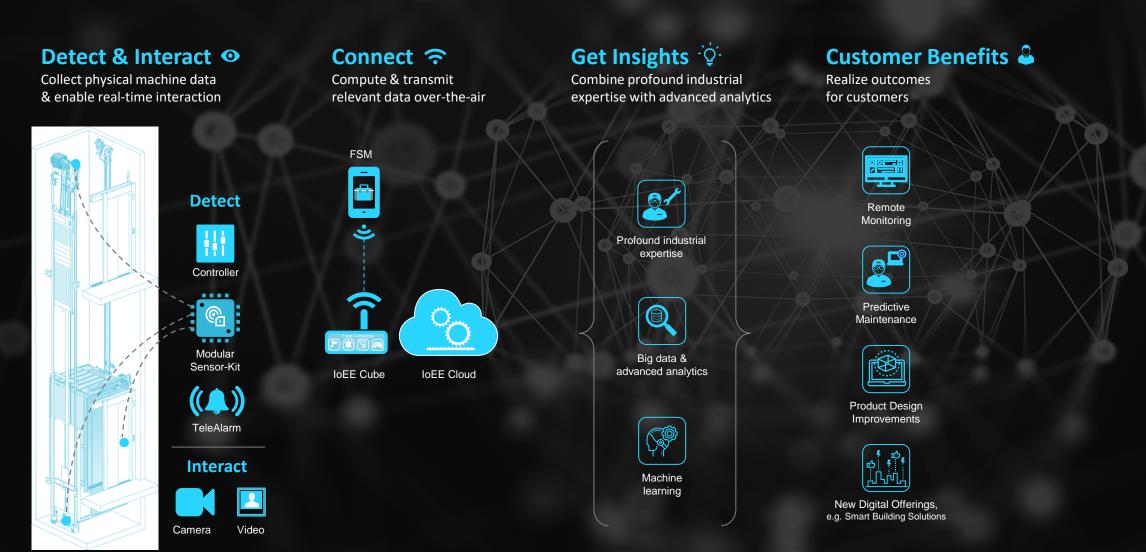

## To generate added value for customers an appropriate orchestration of exiting technologies is key.

Customer Example of technology usage to leverage equipment-centric and outcome-based business models

### BearingPoints IIoT Starter Package allows to take rapidly your machines to the cloud!

A service offering to start quickly with IoT

- Your entry point to Industrial Internet of Things (IIoT)-based Condition Monitoring
- A packaged solution compromising the following components:
  - Assisting with the Installation support for included IIoT gateway, hub and sensors
  - Activation of cloud components, including a 3 months Microsoft Azure subscription
  - Automatic downtime detection algorithm
  - Sensor data visualization and condition monitoring in cloud dashboard
  - Consulting service and use case analysis