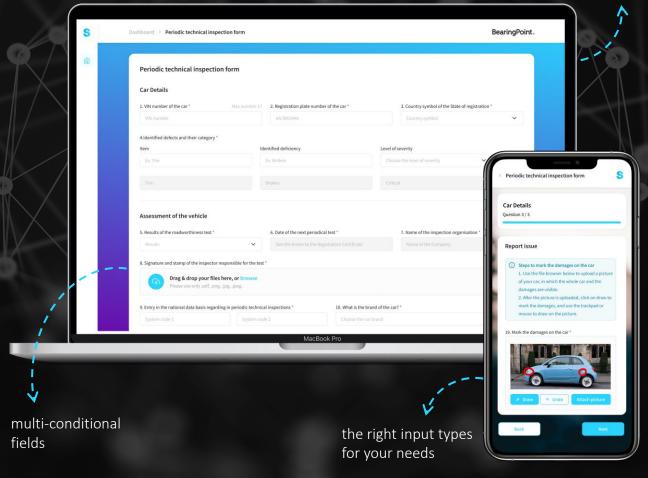

### Utilizing the workforce to gain Insights, enabling Swarm Intelligence

Unlock the potential of distributed information at your Fingertip

#### CHALLENGE

- Gathering data is difficult, especially when unstructured
- Forms usually lack intelligent prefill and automation
- External employees don't have access to company systems
- Flexible solutions lack seamless integration with your IT enterprise applications

#### OURSOLUTION

- intelligent and fully customizable forms
- templates with **automations** built on your business needs
- communicating to your Microsoft, SAP, Salesforce and IFS systems

#### YOUR BENEFITS

- ✓ Collect relevant data, scheduled or ad-hoc
- ✓ Reduce time using intelligent automations
- ✓ Combine IoT and human entered data for best insights
- ✓ Improve data quality by smart validations
- ✓ High data accuracy with advanced components

custom and **smart** validations

### Utilizing the workforce to gain insights and mobilize

Unlock the potential of distributed information with tailored input types

**2** 

Digit.

QR codes on machinery open ad-hoc inspection forms that are **prefilled with equipment information.** The code can be placed anywhere inside or outside the equipment for better use.

After Submit, the data is **pushed** to core systems to be evaluated and acted upon.