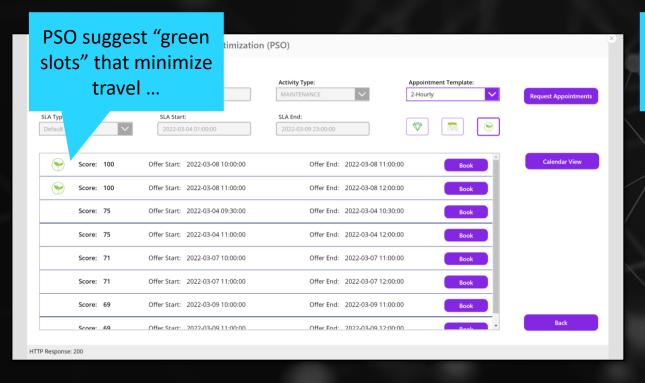

### Proposed field service job for optimized scheduling

\$\int\_{\text{3}}\$ \\ \text{3} \\ \text{3}

Planning proposal from the maintenance planning

### Resulting in a current schedule: Resource13 travels to A008, A009 not yet booked