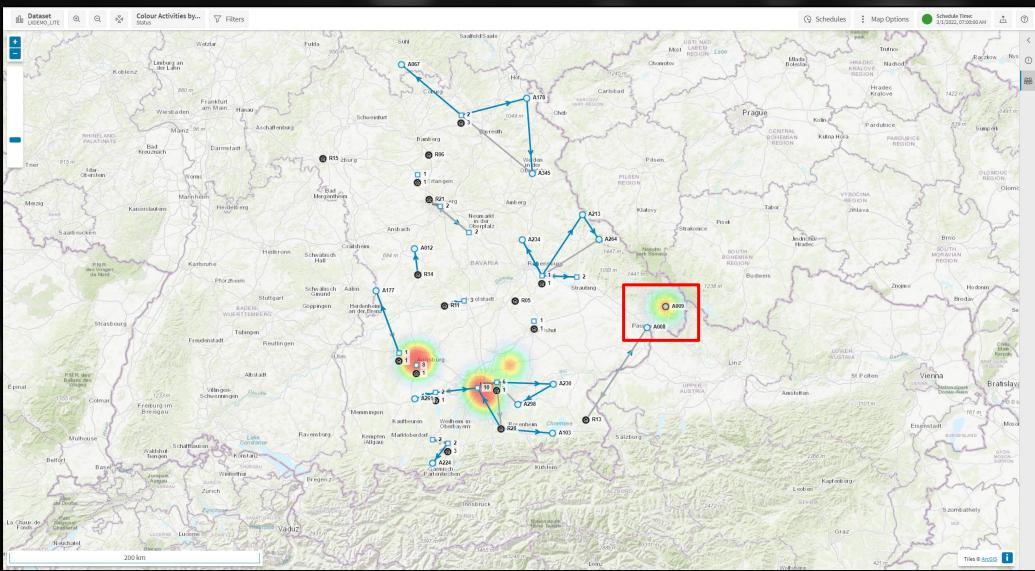

### Resulting in a current schedule: Resource13 travels to A008, A009 not yet booked