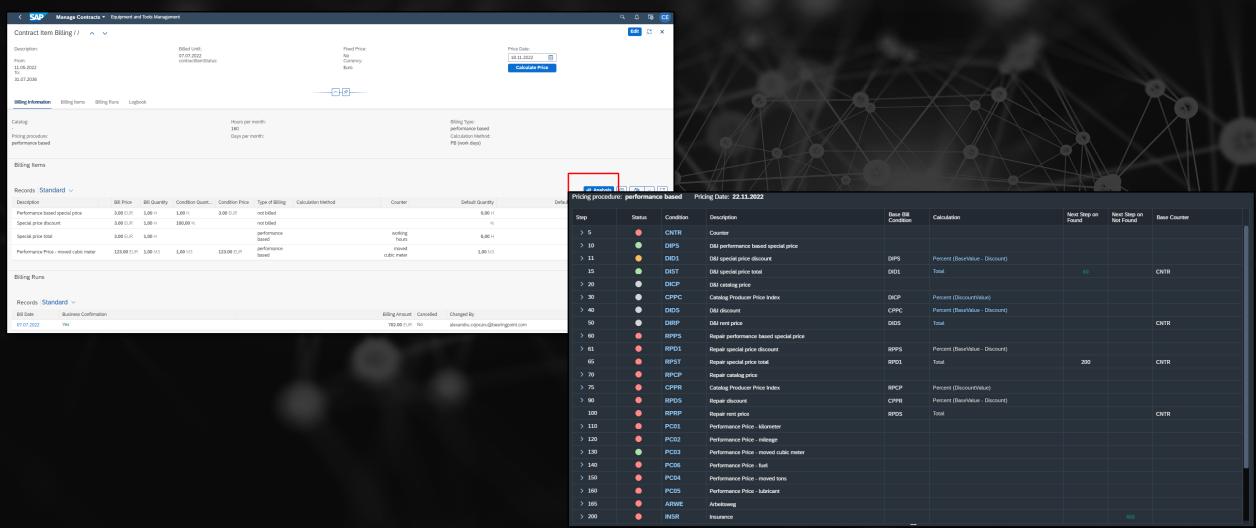

### Flexible billing solution for the preparation of SAP SD as an "invoicing engine"

### Deep dive flexible surcharges and discounts in combination with performance-based options