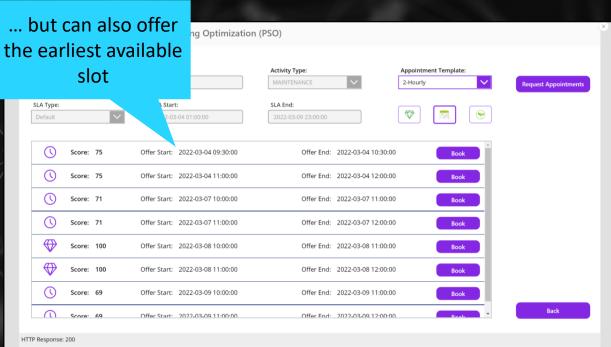

### Proposed field service job for optimized scheduling

\$\int\_{\text{3}}\$ \\ \text{3} \\ \text{3}

Planning proposal from the maintenance planning

### Resulting in a current schedule: Resource13 travels to A008, A009 not yet booked