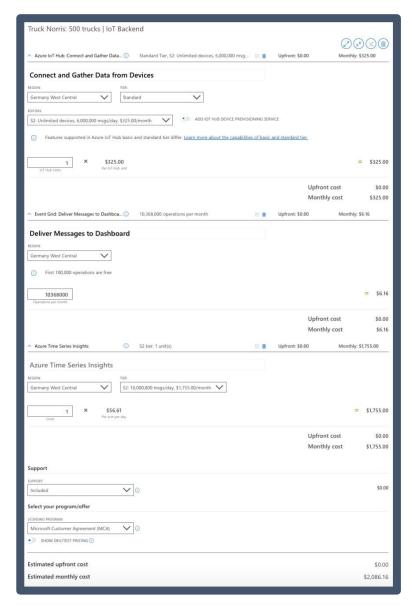

# **ROI: OpenSource vs. Cloud Provider**

- Example: 500 Trucks on IoT Plattform with Timeseries
- Cloud Service >2k € per month

- Infinimesh on Premise
- Infinimesh on Commercial Provider 29,90 € / month
- DSGVO Conformity