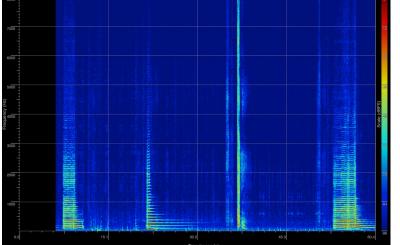

# 3 MIKROFONIE + ULTRASCHALL-SAMPLING

ARF kombiniert konventionelle Mikrofonie (Subkardioid/Omnidirektional)
und Ultraschallsampling (über einen
Bereich von 22 kHz - 48 kHz) zum
optimierten Detektieren von SprayGeräuschen auch bei Regen und Wind.

Wir tasten mit 96 kHz statt den üblichen 32/48 kHz ab. Damit wird ein größeres Spektrum für die FFT Analyse (Fast Fourier Transformation) erfasst. Dadurch erhalten unsere Computervision-Spektrogramme größere Aussagekraft.

Regelmäßige Updates mit neuen

Datasets aus verschiedenen

Umgebungen und Use-Cases werden auf das Device ortsunabhängig via

GSM aufgespielt. Die erste KI-SaaS
Sicherheitslösung gegen Graffiti.

- Mehr als zehn Recording-Sessions auf Truck-Folien unterschiedlichster
   Dicke, Alter und Steifigkeitsgrad
- Unterschiedliche Schnittarten entlang der X/Y Achse, Radial, Variable Geschwindigkeiten, verschiedene Schnittwerkzeuge
- Fieldrecording an Planen-LKW (Parkplätze seit dem 4. Mai 2022)
- 1,4 GB Daten: Das entspricht 5000 Schnitten, die ausgewertet wurden!
- Hohe Performance: Das Basismodell läuft mit durchschnittlich 98%
   Accuracy Training auf Hintergrundgeräusche auf NVIDIA Cloud
- Aufzeichnung Spray Detection und Integration