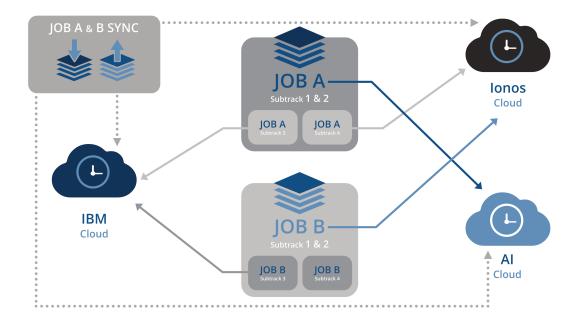

# IoT - eyes and ears of Al

- Predictive Maintenance by long term listening / Analytics
- **12x** faster with large chunk datasets / side injections
- 200x faster with small data (Genome, energy consumption)
- App. **50%** less cloud costs with Scalytics Workload Scheduling
- Various Infrastructure **Plugins** (Redis TS, Grafana, SAP Hana)
- End to End (MQTT Sensors, GSM, NB-IoT, 5G)
- **GDPR-sensitive** workload detection & distribution

# **ROI: OpenSource vs. Cloud Provider**

- Example: 500 Trucks on IoT Plattform with Timeseries
- Cloud Service >2k € per month

- Infinimesh on Premise
- Infinimesh on Commercial Provider 29,90 € / month
- DSGVO Conformity