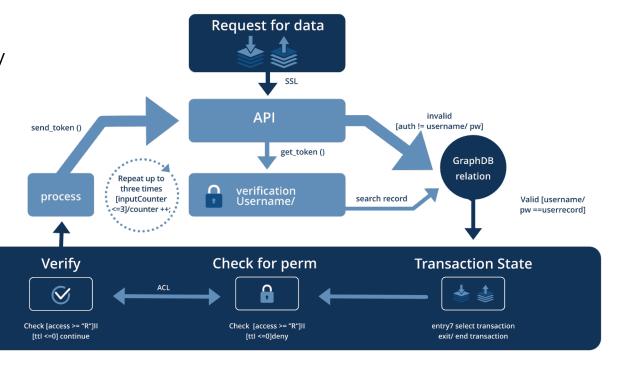

### **Collaboration as a Service**

- Token-system for sovereignty, security and privacy
- Crowdsourcing datasets
- Al for everyone, avoiding BIAS, empowering everybody
- Runs all data and sensor environments
- Proof of **user-centricity** and hands on
- Future: Micropayment and blockchain enabled