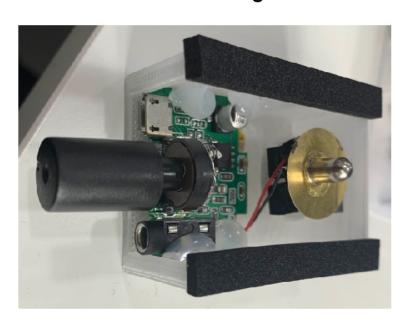

# Colab Predictive Maintenance Audio Recognition & Retrofit

- Gyroscopes / 6 axis
- Microphones (various cardioids)
- Listens to vibrations
- Learns patterns
- Tells about irregularities
- Shares & compares patterns with others (Zero Trust Token)

# 3 MIKROFONIE + ULTRASCHALL-SAMPLING

ARF kombiniert konventionelle Mikrofonie (Subkardioid/Omnidirektional)
und Ultraschallsampling (über einen
Bereich von 22 kHz - 48 kHz) zum
optimierten Detektieren von SprayGeräuschen auch bei Regen und Wind.

Regelmäßige Updates mit neuen

Datasets aus verschiedenen

Umgebungen und Use-Cases werden auf das Device ortsunabhängig via

GSM aufgespielt. Die erste KI-SaaS
Sicherheitslösung gegen Graffiti.

- Mehr als zehn Recording-Sessions auf Truck-Folien unterschiedlichster
   Dicke, Alter und Steifigkeitsgrad
- Unterschiedliche Schnittarten entlang der X/Y Achse, Radial, Variable Geschwindigkeiten, verschiedene Schnittwerkzeuge
- Fieldrecording an Planen-LKW (Parkplätze seit dem 4. Mai 2022)
- 1,4 GB Daten: Das entspricht 5000 Schnitten, die ausgewertet wurden!
- Hohe Performance: Das Basismodell läuft mit durchschnittlich 98%
   Accuracy Training auf Hintergrundgeräusche auf NVIDIA Cloud
- Aufzeichnung Spray Detection und Integration