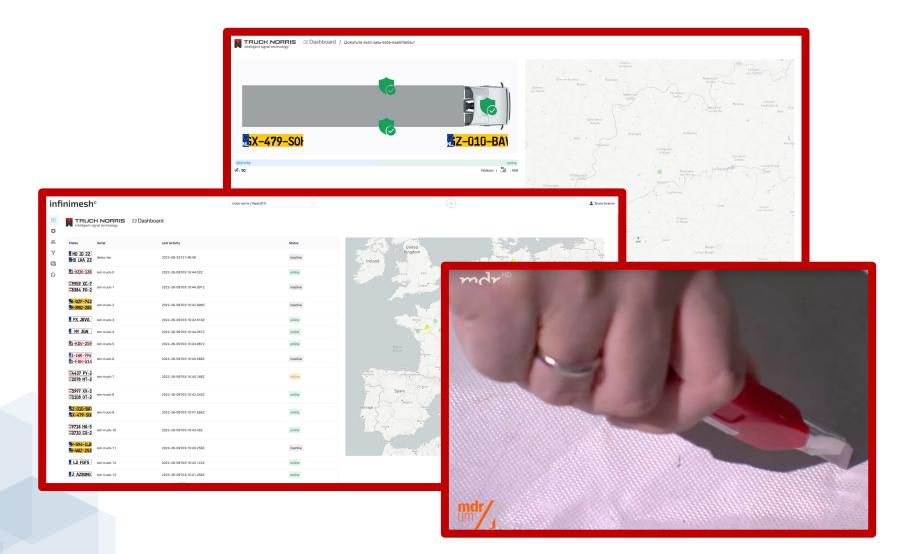

# Security TRUCK NORRIS Intelligent signal technology

# Colab Predictive Maintenance Audio Recognition & Retrofit

- Gyroscopes / 6 axis
- Microphones (various cardioids)
- Listens to vibrations
- Learns patterns
- Tells about irregularities
- Shares & compares patterns with others (Zero Trust Token)

Regelmäßige Updates mit neuen

Datasets aus verschiedenen

Umgebungen und Use-Cases werden auf das Device ortsunabhängig via

GSM aufgespielt. Die erste KI-SaaS
Sicherheitslösung gegen Graffiti.

- Mehr als zehn Recording-Sessions auf Truck-Folien unterschiedlichster
   Dicke, Alter und Steifigkeitsgrad
- Unterschiedliche Schnittarten entlang der X/Y Achse, Radial, Variable Geschwindigkeiten, verschiedene Schnittwerkzeuge
- Fieldrecording an Planen-LKW (Parkplätze seit dem 4. Mai 2022)
- 1,4 GB Daten: Das entspricht 5000 Schnitten, die ausgewertet wurden!
- Hohe Performance: Das Basismodell läuft mit durchschnittlich 98%
   Accuracy Training auf Hintergrundgeräusche auf NVIDIA Cloud
- Aufzeichnung Spray Detection und Integration