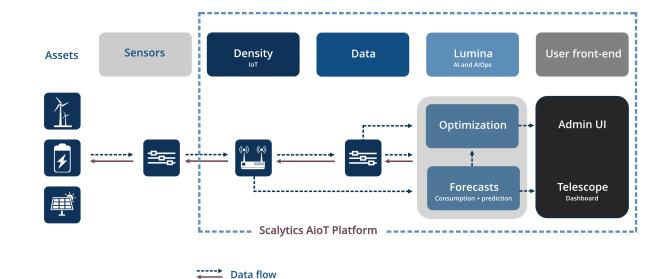

# Data sharing is Data caring

- Open Meta Processing API instead of dedicated execution
- Graph Database
- Plugins for all ecospheres (Redis TS, SAP Hana, Grafana etc.)
- Infrastructure for LSTM AI
- Cloud Orchestration and Scheduler with **Scalytics**
- Al automated selection of optimized frameworks, GDPR compliance and infrastructure
- Distributed workloads and sharing mechanisms