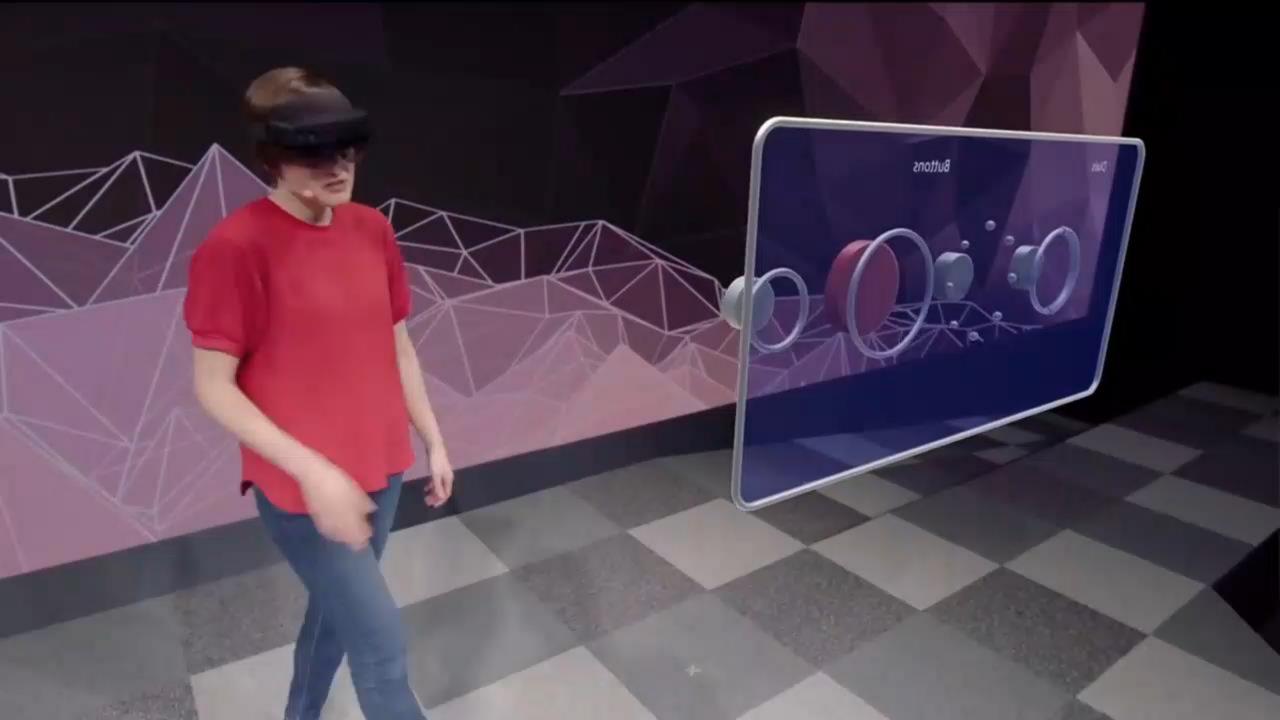

## MIXED REALITY A NEW VISION FOR COMPUTING

Michael Zawrel | July 2<sup>nd</sup> 2019 Senior Product Manager Mixed Reality & HoloLens









## MIXED REALITY

#### PHYSICAL WORLD

#### DIGITAL WORLD



MIXED REALITY SPECTRUM

#### **THE MIXED REALITY JOURNEY**







Immersion



Ergonomics



(Time to) Value

# Field of view increased more than









 $\Delta p$ 

## Articulated Hand Tracking









1

- 11



## Hello Michael

## Improved comfort by more than







## Value





10.000units/day \$1/duck **\$10.000/day** 



Dynamics 365 Remote Assist Gabriel Woods geostalitations

Sart Time 300 m TV07/0019

A



## 3D IN NATIVE 3D

C3 Vertebra











Not water-resistant Avoid all moisture

- 111 Do not operate buttons underwater
- IV If watch is exposed to salt water, wash thoroughly and wipe dry.
- V Usable while scuba diving (except at depths that require helium-oxygen gas) . Some water-resistant watches feature leather bands, be sure to dry the band
- thoroughly if it becomes well. Prolonged wearing of the watch with a wet band may reduce the life of the band and cause it to discolor. It may also cause a skin reaction.

or dropping the watch. . Do not fasten the band to