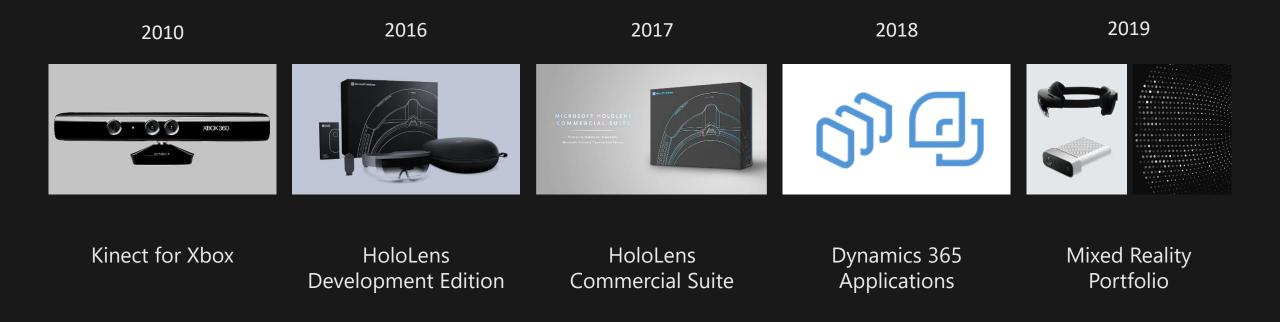

## MIXED REALITY A NEW VISION FOR COMPUTING

Michael Zawrel | July 2<sup>nd</sup> 2019 Senior Product Manager Mixed Reality & HoloLens









## MIXED REALITY

#### PHYSICAL WORLD

#### DIGITAL WORLD



MIXED REALITY SPECTRUM

#### **THE MIXED REALITY JOURNEY**







Immersion



Ergonomics



(Time to) Value

# Field of view increased more than









 $\Delta p$ 

## Articulated Hand Tracking









1

- 11



## Hello Michael

## Improved comfort by more than







## Value





10.000units/day \$1/duck **\$10.000/day** 



Dynamics 365 Remote Assist Gabriel Woods geostalitations

Sart Time 300 m TV07/0019

A



## 3D IN NATIVE 3D

C3 Vertebra











Not water-resistant Avoid all moisture

- 111 Do not operate buttons underwater
- IV If watch is exposed to salt water, wash thoroughly and wipe dry.
- V Usable while scuba diving (except at depths that require helium-oxygen gas) . Some water-resistant watches feature leather bands, be sure to dry the band
- thoroughly if it becomes well. Prolonged wearing of the watch with a wet band may