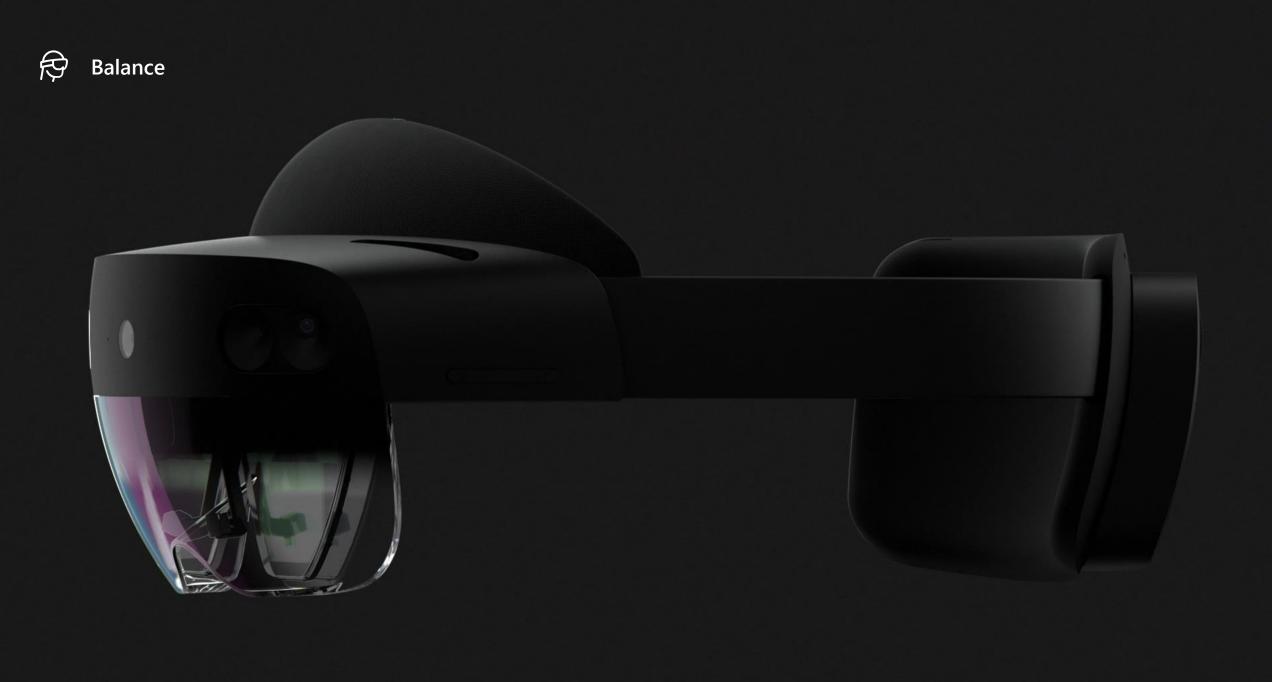

# Field of view increased more than

 $\Delta p$ 

## Improved comfort by more than