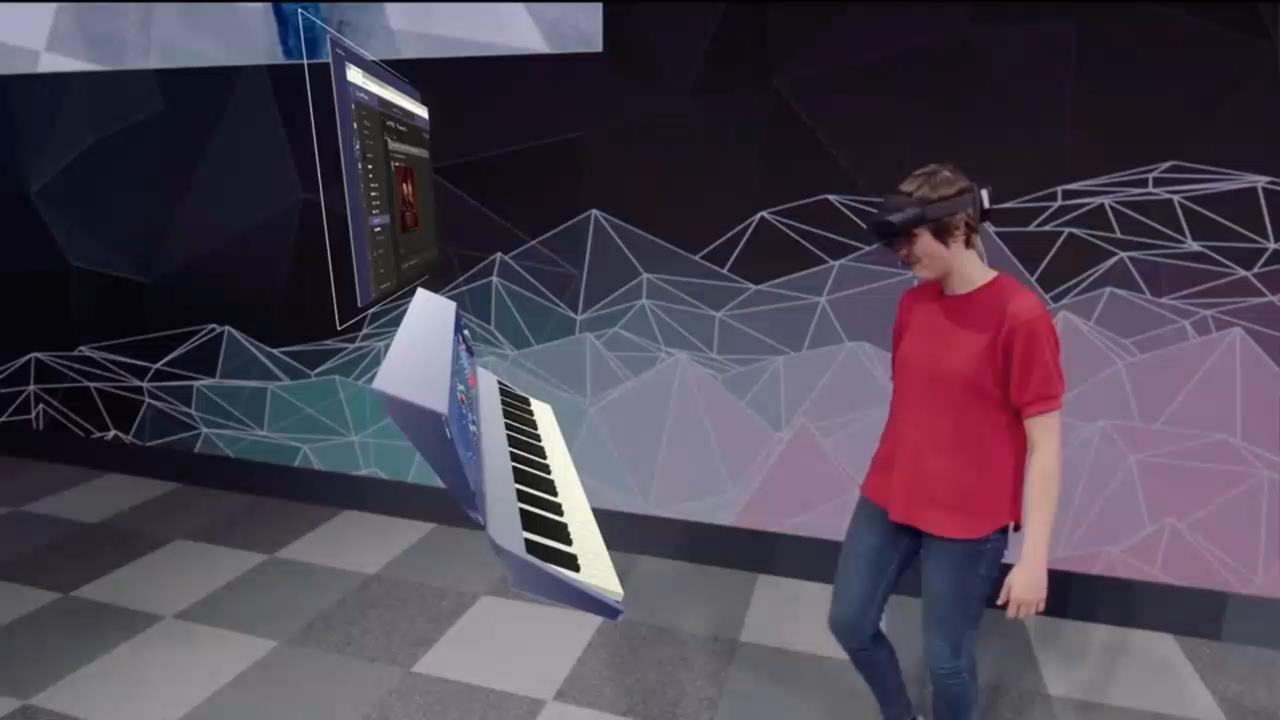

## 3D IN NATIVE 3D

C3 Vertebra

Not water-resistant Avoid all moisture

- 111 Do not operate buttons underwater
- IV If watch is exposed to salt water, wash thoroughly and wipe dry.
- V Usable while scuba diving (except at depths that require helium-oxygen gas) . Some water-resistant watches feature leather bands, be sure to dry the band
- thoroughly if it becomes well. Prolonged wearing of the watch with a wet band may reduce the life of the band and cause it to discolor. It may also cause a skin reaction.